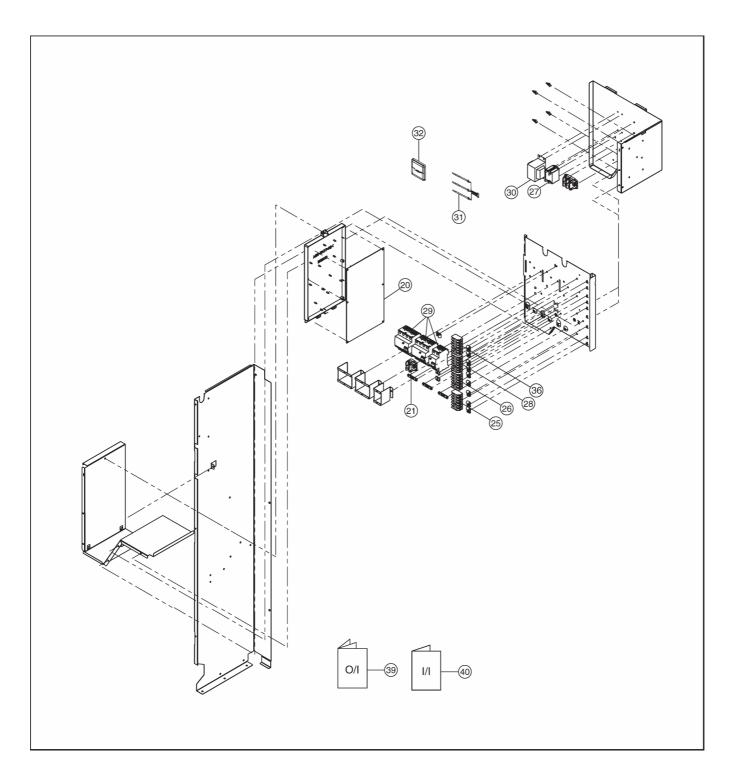

#### Note:

The above exploded view is for the purpose of parts disassembly and replacement. The non-numbered parts are not kept as standard service parts.

### < Model: Water System >

| REF. | DESCRIPTION & NAME               | QTY. | WH-MDC09C3E5<br>(WH-       | WH-MDC12C6E5<br>(WH- | (WH-              | WH-MDC16C6E5<br>(WH- | REMARKS |
|------|----------------------------------|------|----------------------------|----------------------|-------------------|----------------------|---------|
| 1    | BASE PAN                         | 1    | MDC09C3E5-1)<br>CWD52K1242 | MDC12C6E5-1)<br>←    | MDC14C6E5-1)<br>← | MDC16C6E5-1) ←       |         |
| 2    | HOT WATER COIL-COMPLETE          | 1    | CWB90C1046                 | ←                    | <b>←</b>          | <b>←</b>             | 0       |
| 3    | RECEIVER                         | 1    | CWB141039                  | <b>←</b>             | <b>←</b>          | <b>←</b>             |         |
| 4    | FLOAT (FLOW SWITCH)              | 1    | CWB601008                  | <b>←</b>             | <b>←</b>          | <b>←</b>             | 0       |
| 9    | PUMP                             | 1    | CWB532096                  | <b>←</b>             | <b>←</b>          | <b>←</b>             | 0       |
| 16   | BOTTLE COMPLETE                  | 1    | CWH90C0034                 | CWH90C0033           | <b>←</b>          | <b>←</b>             |         |
| 17   | HEATER ASS'Y                     | 1    | CWA34K1026                 | CWA34K1025           | <b>←</b>          | <b>←</b>             | 0       |
| 18   | SOUND PROOF MATERIAL             | 1    | CWG302593                  | CWG302592            | <b>←</b>          | <b>←</b>             |         |
| 18a  | SOUND PROOF MATERIAL             | 1    | CWG302594                  | <b>←</b>             | <b>←</b>          | <b>←</b>             |         |
| 19   | THERMOSTAT                       | 2/3  | CWA151065                  | <b>←</b>             | <b>←</b>          | <b>←</b>             | 0       |
| 20   | ELECTRONIC CONTROLLER - MAIN     | 1    | CWA73C6737R                | CWA73C6738R          | CWA73C6739R       | CWA73C6740R          | 0       |
| 21   | TERMINAL BOARD ASS'Y             | 1    | CWA28K1200                 | ←                    | ←                 | <b>←</b>             |         |
| 25   | TERMINAL BOARD ASS'Y             | 1    | CWA28K1211                 | ←                    | ←                 | <b>←</b>             |         |
| 26   | TERMINAL BOARD ASS'Y             | 1    | CWA28K1221                 | ←                    | ←                 | ←                    |         |
| 27   | ELECTRO MAGNETIC SWITCH          | 1    | K6C1AYY00004               | ←                    | <b>←</b>          | <b>←</b>             | 0       |
| 28   | TERMINAL BOARD ASS'Y             | 1    | CWA28K1222                 | ←                    | ←                 | ←                    |         |
| 29   | RESIDUAL CURRENT CIRCUIT BREAKER | 2/3  | CWA181005                  | <b>←</b>             | ←                 | <b>←</b>             | 0       |
| 30   | TRANSFORMER-COMPLETE             | 1    | CWA40C1096                 | ←                    | ←                 | ←                    | 0       |
| 31   | SENSOR-COMPLETE                  | 1    | CWA50C2749                 | ←                    | ←                 | <b>←</b>             | 0       |
| 32   | REMOTE CONTROL<br>COMPLETE       | 1    | CWA75C4020                 | ←                    | <b>←</b>          | <b>←</b>             | 0       |
| 33   | PRESSURE GAUGE                   | 1    | CWB070001                  | ←                    | ←                 | ←                    | 0       |
| 34   | PRESSURE RELIEF VALVE            | 1    | CWB621092                  | ←                    | <b>←</b>          | ←                    | 0       |
| 35   | PRESSURE RELIEF VALVE            | 1    | CWB621094                  | ←                    | ←                 | ←                    |         |
| 36   | TERMINAL BOARD ASS'Y             | 1    | CWA28K1232                 | ←                    | ←                 | ←                    |         |
| 39   | OPERATING INSTRUCTION            | 1    | CWF568651                  | ←                    | <b>←</b>          | ←                    |         |
| 40   | INSTALLATION INSTRUCTION         | 1    | CWF615444                  | ←                    | <b>←</b>          | <b>←</b>             |         |
| 42   | TUBE CONNECTOR-<br>COMPLETE      | 1    | CWT29C1050                 | <b>←</b>             | <b>←</b>          | <b>←</b>             |         |
| 43   | TUBE CONNECTOR-<br>COMPLETE      | 1    | CWT29C1064                 | <b>←</b>             | <b>←</b>          | <b>←</b>             |         |
| 44   | CONTROL BOARD COVER              | 1    | CWH131420A                 | ←                    | <b>←</b>          | ←                    |         |
| 45   | HANDLE                           | 2    | CWE161014                  | ←                    | <b>←</b>          | <b>←</b>             |         |
| 46   | CABINET SIDE PLATE ASS'Y         | 1    | CWE04K1060A                | ←                    | ←                 | <b>←</b>             |         |
| 47   | CABINET FRONT PLATE              | 1    | CWE061275A                 | ←                    | ←                 | <b>←</b>             |         |
| 48   | HOLDER COUPLING                  | 1    | CWH351181A                 | ←                    | ←                 | ←                    |         |