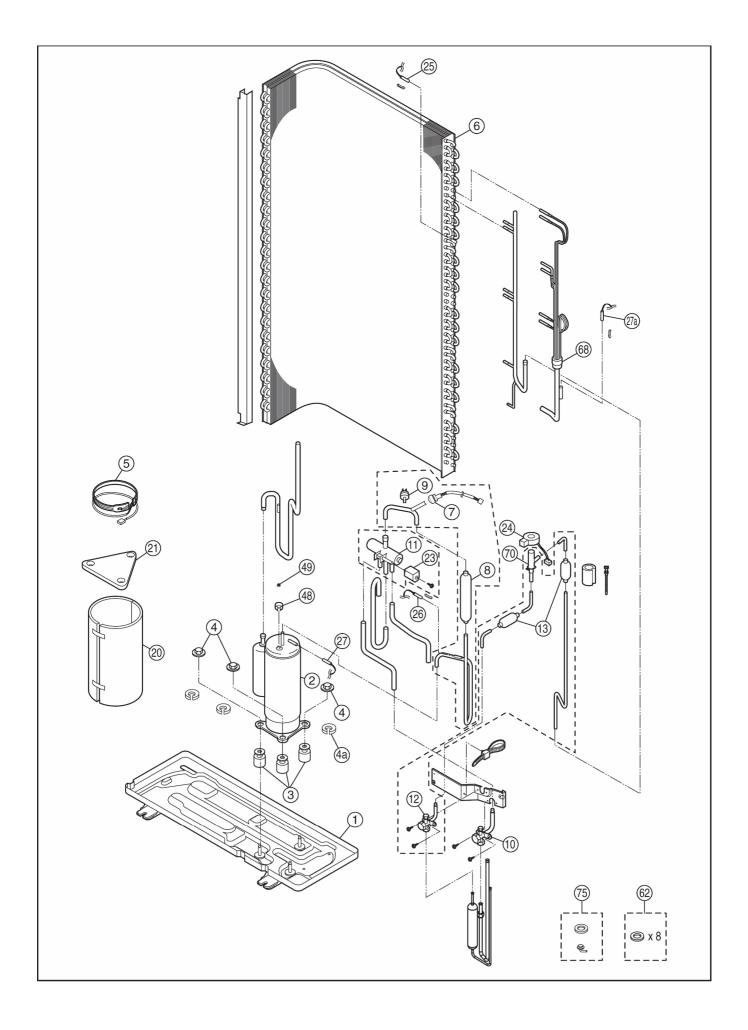

# 19. Exploded View and Replacement Parts List

19.1 WH-MDC09C3E5 WH-MDC12C6E5 WH-MDC14C6E5 WH-MDC09C3E5-1 WH-MDC12C6E5-1 WH-MDC14C6E5-1 WH-MDC16C6E5-1) (Refrigerant System)

Note:

The above exploded view is for the purpose of parts disassembly and replacement. The non-numbered parts are not kept as standard service parts.

## < Model: Refrigerant System >

| REF.<br>NO. | DESCRIPTION & NAME                                            | QTY. | WH-MDC09C3E5<br>(WH-<br>MDC09C3E5-1) | WH-MDC12C6E5<br>(WH-<br>MDC12C6E5-1) | WH-MDC14C6E5<br>(WH-<br>MDC14C6E5-1) | WH-MDC16C6E5<br>(WH-<br>MDC16C6E5-1) | REMARKS  |
|-------------|---------------------------------------------------------------|------|--------------------------------------|--------------------------------------|--------------------------------------|--------------------------------------|----------|
| 1           | BASE PAN ASS'Y                                                | 1    | CWD52K1276                           | <b>←</b>                             | <b>←</b>                             | <b>←</b>                             |          |
| 2           | COMPRESSOR                                                    | 1    | 5JD420XAA22                          | <b>←</b>                             | <b>←</b>                             | <b>←</b>                             | 0        |
| 3           | ANTI-VIBRATION BUSHING                                        | 3    | CWH50055                             | <b>←</b>                             | <b>←</b>                             | <b>←</b>                             |          |
| 4           | NUT FOR COMP. MOUNT.                                          | 3    | CWH561049                            | <b>←</b>                             | <b>←</b>                             | <b>←</b>                             |          |
| 4a          | PACKING                                                       | 3    | CWB811017                            | <b>←</b>                             | <b>←</b>                             | <b>←</b>                             |          |
| 5           | CRANKCASE HEATER                                              | 1    | CWA341053                            | ←                                    | ←                                    | ←                                    |          |
| 6           | CONDENSER COMPLETE                                            | 1    | CWB32C3035                           | ←                                    | ←                                    | <b>←</b>                             |          |
| 7           | HIGH PRESSURE SENSOR                                          | 1    | CWA50C2570                           | ←                                    | <b>←</b>                             | <b>←</b>                             |          |
| 8           | DISCHARGE MUFFLER                                             | 1    | CWB121014                            | ←                                    | <b>←</b>                             | <b>←</b>                             |          |
| 9           | PRESSURE SWITCH                                               | 1    | CWA101013                            | <b>←</b>                             | <b>←</b>                             | <b>←</b>                             |          |
| 10          | 3-WAYS VALVE (GAS)                                            | 1    | CWB011700                            | <b>←</b>                             | <b>←</b>                             | <b>←</b>                             |          |
| 11          | 4-WAYS VALVE                                                  | 1    | CWB001046                            | <b>←</b>                             | <b>←</b>                             | <b>←</b>                             |          |
| 12          | 3-WAYS VALVE (LIQUID)                                         | 1    | CWB011699                            | <b>←</b>                             | <b>←</b>                             | <b>←</b>                             |          |
| 13          | STRAINER                                                      | 2    | CWB111032                            | <b>←</b>                             | <b>←</b>                             | <b>←</b>                             |          |
| 20          | SOUND PROOF MATERIAL -<br>COMP                                | 1    | CWG302265                            | <b>←</b>                             | <b>←</b>                             | <b>←</b>                             |          |
| 21          | SOUND PROOF MATERIAL SOUND-PROOF BOARD                        | 1    | CWG302266                            | <b>←</b>                             | <b>←</b>                             | <b>←</b>                             |          |
| 22          | ASS'Y  V-COIL COMPLETE –                                      | 1    | CWH15K1019                           | <b>←</b>                             | <b>←</b>                             | <b>←</b>                             |          |
| 23          | 4-WAYS VALVE  V-COIL COMPLETE – EXP.                          | 1    | CWA43C2169J                          | <b>←</b>                             | <b>←</b>                             | <b>←</b>                             | 0        |
| 24          | VALVE                                                         | 1    | CWA43C2385                           | <b>←</b>                             | <b>←</b>                             | <b>←</b>                             | 0        |
| 25          | SENSOR-OD TEMP./COIL                                          | 1    | CWA50C2730                           | <b>←</b>                             | <b>←</b>                             | ←                                    |          |
| 26          | SENSOR-COMP.<br>DISCHARGE                                     | 1    | CWA50C2576                           | <b>←</b>                             | <b>←</b>                             | <b>←</b>                             |          |
| 27          | SENSOR-COMP.TOP                                               | 1    | CWA50C2629                           | <b>←</b>                             | <b>←</b>                             | <b>←</b>                             |          |
| 27a         | SENSOR-COMP.DEF.                                              | 1    | CWA50C2577                           | <b>←</b>                             | <b>←</b>                             | <b>←</b>                             |          |
| 28          | CABINET REAR PLATE                                            | 1    | CWE02K1019A                          | <b>←</b>                             | <b>←</b>                             | <b>←</b>                             |          |
| 29          | CONTROL BOARD CASING                                          | 1    | CWH10K1049                           | ←                                    | ←                                    | ←                                    |          |
| 31          | TERMINAL BOARD ASS'Y                                          | 1    | CWA28K1213                           | <b>←</b>                             | <b>←</b>                             | <b>←</b>                             |          |
| 36          | ELECTRONIC CONTROLLER<br>(CAPACITOR)<br>ELECTRONIC CONTROLLER | 1    | CWA746169                            | <b>←</b>                             | <b>←</b>                             | <b>←</b>                             | 0        |
| 38          | (NOISE FILTER)                                                | 1    | CWA745446                            | <b>←</b>                             | <b>←</b>                             | <b>←</b>                             | 0        |
| 44          | ELECTRONIC CONTROLLER (MAIN)                                  | 1    | CWA73C4888R                          | CWA73C4890R                          | CWA73C4892R                          | CWA73C4894R                          | 0        |
| 46          | REACTOR                                                       | 2    | G0C592J00005                         | ←                                    | ←                                    | <b>←</b>                             |          |
| 48          | TERMINAL COVER                                                | 1    | CWH171039A                           | ←                                    | ←                                    | <b>←</b>                             |          |
| 49          | NUT FOR TERMINAL COVER                                        | 1    | CWH7080300J                          | ←                                    | ←                                    | <b>←</b>                             |          |
| 50          | BRACKET FAN MOTOR                                             | 1    | CWD54K1024                           | <b>←</b>                             | <b>←</b>                             | <b>←</b>                             |          |
| 50a         | SCREW- BRACKET FAN<br>MOTOR                                   | 2    | CWH551040J                           | <b>←</b>                             | <b>←</b>                             | <b>←</b>                             |          |
| 53          | FAN MOTOR (UPPER)                                             | 1    | EHDS80AAC                            | <b>←</b>                             | <b>←</b>                             | <b>←</b>                             | 0        |
| 54          | FAN MOTOR (LOWER)                                             | 1    | EHDS80BAC                            | <b>←</b>                             | <b>←</b>                             | <b>←</b>                             | 0        |
| 54a         | SCREW-FAN MOTOR                                               | 8    | CWH551323                            | <b>←</b>                             | <b>←</b>                             | <b>←</b>                             |          |
| 55          | PROPELLER FAN                                                 | 2    | CWH00K1006                           | ←                                    | ←                                    | ←                                    |          |
| 56          | NUT for PROPELLER FAN                                         | 2    | CWH561092                            | <b>←</b>                             | <b>←</b>                             | <b>←</b>                             |          |
| 57          | CABINET FRONT PLATE                                           | 1    | CWE061098A                           | <b>←</b>                             | <b>←</b>                             | <b>←</b>                             |          |
| 58          | DISCHARGE GRILLE                                              | 2    | CWE201073                            | <b>←</b>                             | <b>←</b>                             | <b>←</b>                             |          |
| 59          | CABINET SIDE PLATE                                            | 1    | CWE04K1023A                          | <b>←</b>                             | <b>←</b>                             | <b>←</b>                             |          |
| 60          | WIRE NET CABINET TOP PLATE                                    | 1    | CWD041103A<br>CWE03C1105             | ←<br>←                               | ←                                    | ← ←                                  |          |
|             | COMPLETE  ACCESSORY COMPLETE                                  |      |                                      |                                      |                                      |                                      |          |
| 62          | ACCESSORY COMPLETE                                            | 1    | CWE0613744                           | <b>←</b>                             | <b>←</b>                             | <b>←</b>                             |          |
| 66          | CABINET FRONT PLATE HANDLE                                    | 2    | CWE061274A<br>CWE161014              | ←<br>←                               | ←<br>←                               | ←<br>←                               |          |
| 68          | TUBE ASS'Y (CAPILLARY                                         | 1    | CWE101014<br>CWT07K1541              | ←<br>←                               | ←<br>←                               | ←<br>←                               |          |
| 00          | TUBE)                                                         | '    | OVV10/101041                         | _                                    | _                                    | _                                    | <u> </u> |

| REF.<br>NO. | DESCRIPTION & NAME             | QTY. | WH-MDC09C3E5<br>(WH-<br>MDC09C3E5-1) | WH-MDC12C6E5<br>(WH-<br>MDC12C6E5-1) | WH-MDC14C6E5<br>(WH-<br>MDC14C6E5-1) | WH-MDC16C6E5<br>(WH-<br>MDC16C6E5-1) | REMARKS |
|-------------|--------------------------------|------|--------------------------------------|--------------------------------------|--------------------------------------|--------------------------------------|---------|
| 70          | EXPANSION VALVE                | 1    | CWB051028                            | ←                                    | ←                                    | ←                                    |         |
| 72          | ELECTRO MAGNETIC<br>SWITCH     | 1    | K6C1AYY00003                         | <b>←</b>                             | <b>←</b>                             | <b>←</b>                             |         |
| 75          | ACCESSORY CO.<br>(DRAIN ELBOW) | 1    | CWG87C2030                           | <b>←</b>                             | <b>←</b>                             | <b>←</b>                             |         |
| 79          | CRANKCASE HEATER<br>(BASE PAN) | 1    | CWA341071                            | <b>←</b>                             | <b>←</b>                             | <b>←</b>                             |         |
| 81          | SOUND PROOF MATERIAL           | 1    | CWG302599                            | ←                                    | ←                                    | ←                                    |         |