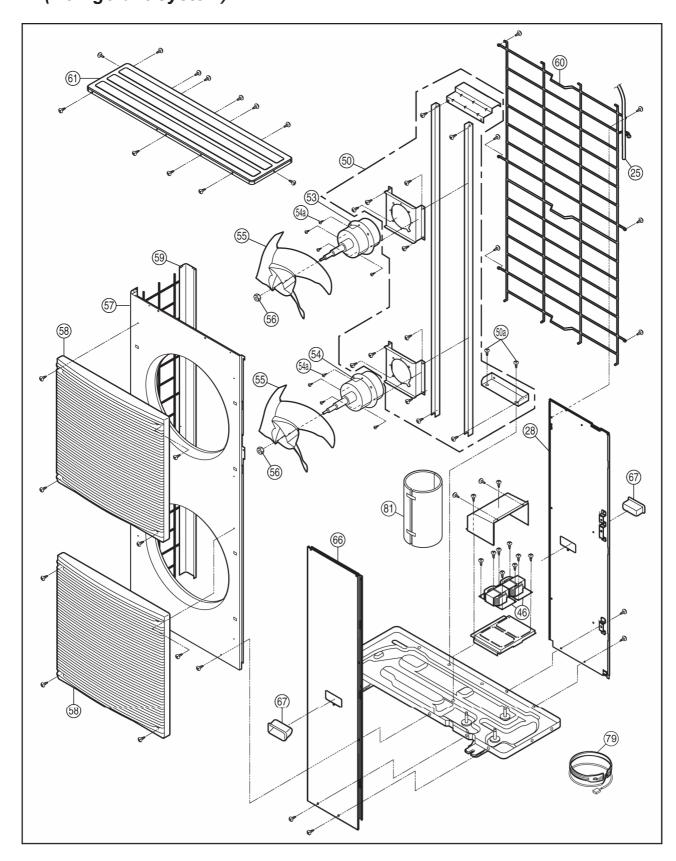

# 19. Exploded View and Replacement Parts List

19.1 WH-MDC09C3E5 WH-MDC12C6E5 WH-MDC14C6E5 WH-MDC09C3E5-1 WH-MDC12C6E5-1 WH-MDC14C6E5-1 WH-MDC16C6E5-1) (Refrigerant System)

Note:

The above exploded view is for the purpose of parts disassembly and replacement. The non-numbered parts are not kept as standard service parts.

## < Model: Refrigerant System >

| REF.<br>NO. | DESCRIPTION & NAME                                            | QTY. | WH-MDC09C3E5<br>(WH-<br>MDC09C3E5-1) | WH-MDC12C6E5<br>(WH-<br>MDC12C6E5-1) | WH-MDC14C6E5<br>(WH-<br>MDC14C6E5-1) | WH-MDC16C6E5<br>(WH-<br>MDC16C6E5-1) | REMARKS  |
|-------------|---------------------------------------------------------------|------|--------------------------------------|--------------------------------------|--------------------------------------|--------------------------------------|----------|
| 1           | BASE PAN ASS'Y                                                | 1    | CWD52K1276                           | <b>←</b>                             | <b>←</b>                             | <b>←</b>                             |          |
| 2           | COMPRESSOR                                                    | 1    | 5JD420XAA22                          | <b>←</b>                             | <b>←</b>                             | <b>←</b>                             | 0        |
| 3           | ANTI-VIBRATION BUSHING                                        | 3    | CWH50055                             | <b>←</b>                             | <b>←</b>                             | <b>←</b>                             |          |
| 4           | NUT FOR COMP. MOUNT.                                          | 3    | CWH561049                            | <b>←</b>                             | <b>←</b>                             | <b>←</b>                             |          |
| 4a          | PACKING                                                       | 3    | CWB811017                            | <b>←</b>                             | <b>←</b>                             | <b>←</b>                             |          |
| 5           | CRANKCASE HEATER                                              | 1    | CWA341053                            | ←                                    | ←                                    | ←                                    |          |
| 6           | CONDENSER COMPLETE                                            | 1    | CWB32C3035                           | ←                                    | ←                                    | <b>←</b>                             |          |
| 7           | HIGH PRESSURE SENSOR                                          | 1    | CWA50C2570                           | ←                                    | <b>←</b>                             | <b>←</b>                             |          |
| 8           | DISCHARGE MUFFLER                                             | 1    | CWB121014                            | ←                                    | <b>←</b>                             | <b>←</b>                             |          |
| 9           | PRESSURE SWITCH                                               | 1    | CWA101013                            | <b>←</b>                             | <b>←</b>                             | <b>←</b>                             |          |
| 10          | 3-WAYS VALVE (GAS)                                            | 1    | CWB011700                            | <b>←</b>                             | <b>←</b>                             | <b>←</b>                             |          |
| 11          | 4-WAYS VALVE                                                  | 1    | CWB001046                            | <b>←</b>                             | <b>←</b>                             | <b>←</b>                             |          |
| 12          | 3-WAYS VALVE (LIQUID)                                         | 1    | CWB011699                            | <b>←</b>                             | <b>←</b>                             | <b>←</b>                             |          |
| 13          | STRAINER                                                      | 2    | CWB111032                            | <b>←</b>                             | <b>←</b>                             | <b>←</b>                             |          |
| 20          | SOUND PROOF MATERIAL -<br>COMP                                | 1    | CWG302265                            | <b>←</b>                             | <b>←</b>                             | <b>←</b>                             |          |
| 21          | SOUND PROOF MATERIAL SOUND-PROOF BOARD                        | 1    | CWG302266                            | <b>←</b>                             | <b>←</b>                             | <b>←</b>                             |          |
| 22          | ASS'Y  V-COIL COMPLETE –                                      | 1    | CWH15K1019                           | <b>←</b>                             | <b>←</b>                             | <b>←</b>                             |          |
| 23          | 4-WAYS VALVE  V-COIL COMPLETE – EXP.                          | 1    | CWA43C2169J                          | <b>←</b>                             | <b>←</b>                             | <b>←</b>                             | 0        |
| 24          | VALVE                                                         | 1    | CWA43C2385                           | <b>←</b>                             | <b>←</b>                             | <b>←</b>                             | 0        |
| 25          | SENSOR-OD TEMP./COIL                                          | 1    | CWA50C2730                           | <b>←</b>                             | <b>←</b>                             | ←                                    |          |
| 26          | SENSOR-COMP.<br>DISCHARGE                                     | 1    | CWA50C2576                           | <b>←</b>                             | <b>←</b>                             | <b>←</b>                             |          |
| 27          | SENSOR-COMP.TOP                                               | 1    | CWA50C2629                           | <b>←</b>                             | <b>←</b>                             | <b>←</b>                             |          |
| 27a         | SENSOR-COMP.DEF.                                              | 1    | CWA50C2577                           | <b>←</b>                             | <b>←</b>                             | <b>←</b>                             |          |
| 28          | CABINET REAR PLATE                                            | 1    | CWE02K1019A                          | <b>←</b>                             | <b>←</b>                             | <b>←</b>                             |          |
| 29          | CONTROL BOARD CASING                                          | 1    | CWH10K1049                           | ←                                    | ←                                    | ←                                    |          |
| 31          | TERMINAL BOARD ASS'Y                                          | 1    | CWA28K1213                           | <b>←</b>                             | <b>←</b>                             | <b>←</b>                             |          |
| 36          | ELECTRONIC CONTROLLER<br>(CAPACITOR)<br>ELECTRONIC CONTROLLER | 1    | CWA746169                            | <b>←</b>                             | <b>←</b>                             | <b>←</b>                             | 0        |
| 38          | (NOISE FILTER)                                                | 1    | CWA745446                            | <b>←</b>                             | <b>←</b>                             | <b>←</b>                             | 0        |
| 44          | ELECTRONIC CONTROLLER (MAIN)                                  | 1    | CWA73C4888R                          | CWA73C4890R                          | CWA73C4892R                          | CWA73C4894R                          | 0        |
| 46          | REACTOR                                                       | 2    | G0C592J00005                         | ←                                    | ←                                    | <b>←</b>                             |          |
| 48          | TERMINAL COVER                                                | 1    | CWH171039A                           | ←                                    | ←                                    | <b>←</b>                             |          |
| 49          | NUT FOR TERMINAL COVER                                        | 1    | CWH7080300J                          | ←                                    | ←                                    | <b>←</b>                             |          |
| 50          | BRACKET FAN MOTOR                                             | 1    | CWD54K1024                           | <b>←</b>                             | <b>←</b>                             | <b>←</b>                             |          |
| 50a         | SCREW- BRACKET FAN<br>MOTOR                                   | 2    | CWH551040J                           | <b>←</b>                             | <b>←</b>                             | <b>←</b>                             |          |
| 53          | FAN MOTOR (UPPER)                                             | 1    | EHDS80AAC                            | <b>←</b>                             | <b>←</b>                             | <b>←</b>                             | 0        |
| 54          | FAN MOTOR (LOWER)                                             | 1    | EHDS80BAC                            | <b>←</b>                             | <b>←</b>                             | <b>←</b>                             | 0        |
| 54a         | SCREW-FAN MOTOR                                               | 8    | CWH551323                            | <b>←</b>                             | <b>←</b>                             | <b>←</b>                             |          |
| 55          | PROPELLER FAN                                                 | 2    | CWH00K1006                           | ←                                    | ←                                    | ←                                    |          |
| 56          | NUT for PROPELLER FAN                                         | 2    | CWH561092                            | <b>←</b>                             | <b>←</b>                             | <b>←</b>                             |          |
| 57          | CABINET FRONT PLATE                                           | 1    | CWE061098A                           | <b>←</b>                             | <b>←</b>                             | <b>←</b>                             |          |
| 58          | DISCHARGE GRILLE                                              | 2    | CWE201073                            | <b>←</b>                             | <b>←</b>                             | <b>←</b>                             |          |
| 59          | CABINET SIDE PLATE                                            | 1    | CWE04K1023A                          | <b>←</b>                             | <b>←</b>                             | <b>←</b>                             |          |
| 60          | WIRE NET CABINET TOP PLATE                                    | 1    | CWD041103A<br>CWE03C1105             | ←<br>←                               | ←                                    | ← ←                                  |          |
|             | COMPLETE  ACCESSORY COMPLETE                                  |      |                                      |                                      |                                      |                                      |          |
| 62          | ACCESSORY COMPLETE                                            | 1    | CWE0613744                           | <b>←</b>                             | <b>←</b>                             | <b>←</b>                             |          |
| 66          | CABINET FRONT PLATE HANDLE                                    | 2    | CWE061274A<br>CWE161014              | ←<br>←                               | ←<br>←                               | ←<br>←                               |          |
| 68          | TUBE ASS'Y (CAPILLARY                                         | 1    | CWE101014<br>CWT07K1541              | ←<br>←                               | ←<br>←                               | ←<br>←                               |          |
| 00          | TUBE)                                                         | '    | OVV10/101041                         | _                                    | _                                    | _                                    | <u> </u> |