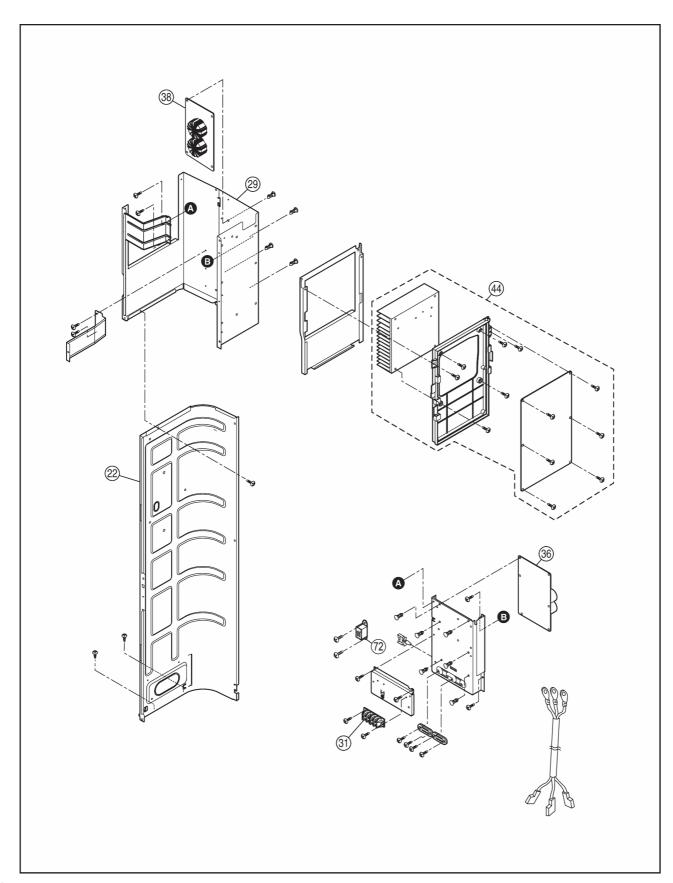

### < Model: Water System >

| REF. | DESCRIPTION & NAME               | QTY. | WH-MDC09C3E5<br>(WH-       | WH-MDC12C6E5<br>(WH- | (WH-              | WH-MDC16C6E5<br>(WH- | REMARKS |
|------|----------------------------------|------|----------------------------|----------------------|-------------------|----------------------|---------|
| 1    | BASE PAN                         | 1    | MDC09C3E5-1)<br>CWD52K1242 | MDC12C6E5-1)<br>←    | MDC14C6E5-1)<br>← | MDC16C6E5-1) ←       |         |
| 2    | HOT WATER COIL-COMPLETE          | 1    | CWB90C1046                 | ←                    | <b>←</b>          | <b>←</b>             | 0       |
| 3    | RECEIVER                         | 1    | CWB141039                  | <b>←</b>             | <b>←</b>          | <b>←</b>             |         |
| 4    | FLOAT (FLOW SWITCH)              | 1    | CWB601008                  | <b>←</b>             | <b>←</b>          | <b>←</b>             | 0       |
| 9    | PUMP                             | 1    | CWB532096                  | <b>←</b>             | <b>←</b>          | <b>←</b>             | 0       |
| 16   | BOTTLE COMPLETE                  | 1    | CWH90C0034                 | CWH90C0033           | <b>←</b>          | <b>←</b>             |         |
| 17   | HEATER ASS'Y                     | 1    | CWA34K1026                 | CWA34K1025           | <b>←</b>          | <b>←</b>             | 0       |
| 18   | SOUND PROOF MATERIAL             | 1    | CWG302593                  | CWG302592            | <b>←</b>          | <b>←</b>             |         |
| 18a  | SOUND PROOF MATERIAL             | 1    | CWG302594                  | <b>←</b>             | <b>←</b>          | <b>←</b>             |         |
| 19   | THERMOSTAT                       | 2/3  | CWA151065                  | <b>←</b>             | <b>←</b>          | <b>←</b>             | 0       |
| 20   | ELECTRONIC CONTROLLER - MAIN     | 1    | CWA73C6737R                | CWA73C6738R          | CWA73C6739R       | CWA73C6740R          | 0       |
| 21   | TERMINAL BOARD ASS'Y             | 1    | CWA28K1200                 | ←                    | ←                 | <b>←</b>             |         |
| 25   | TERMINAL BOARD ASS'Y             | 1    | CWA28K1211                 | ←                    | ←                 | <b>←</b>             |         |
| 26   | TERMINAL BOARD ASS'Y             | 1    | CWA28K1221                 | ←                    | ←                 | ←                    |         |
| 27   | ELECTRO MAGNETIC SWITCH          | 1    | K6C1AYY00004               | ←                    | <b>←</b>          | <b>←</b>             | 0       |
| 28   | TERMINAL BOARD ASS'Y             | 1    | CWA28K1222                 | ←                    | ←                 | ←                    |         |
| 29   | RESIDUAL CURRENT CIRCUIT BREAKER | 2/3  | CWA181005                  | <b>←</b>             | ←                 | <b>←</b>             | 0       |
| 30   | TRANSFORMER-COMPLETE             | 1    | CWA40C1096                 | ←                    | ←                 | ←                    | 0       |
| 31   | SENSOR-COMPLETE                  | 1    | CWA50C2749                 | ←                    | ←                 | <b>←</b>             | 0       |
| 32   | REMOTE CONTROL<br>COMPLETE       | 1    | CWA75C4020                 | ←                    | <b>←</b>          | <b>←</b>             | 0       |
| 33   | PRESSURE GAUGE                   | 1    | CWB070001                  | ←                    | ←                 | ←                    | 0       |
| 34   | PRESSURE RELIEF VALVE            | 1    | CWB621092                  | ←                    | <b>←</b>          | ←                    | 0       |
| 35   | PRESSURE RELIEF VALVE            | 1    | CWB621094                  | ←                    | ←                 | ←                    |         |
| 36   | TERMINAL BOARD ASS'Y             | 1    | CWA28K1232                 | ←                    | ←                 | ←                    |         |
| 39   | OPERATING INSTRUCTION            | 1    | CWF568651                  | ←                    | <b>←</b>          | ←                    |         |
| 40   | INSTALLATION INSTRUCTION         | 1    | CWF615444                  | ←                    | <b>←</b>          | <b>←</b>             |         |
| 42   | TUBE CONNECTOR-<br>COMPLETE      | 1    | CWT29C1050                 | <b>←</b>             | <b>←</b>          | <b>←</b>             |         |
| 43   | TUBE CONNECTOR-<br>COMPLETE      | 1    | CWT29C1064                 | <b>←</b>             | <b>←</b>          | <b>←</b>             |         |
| 44   | CONTROL BOARD COVER              | 1    | CWH131420A                 | ←                    | <b>←</b>          | ←                    |         |
| 45   | HANDLE                           | 2    | CWE161014                  | ←                    | <b>←</b>          | <b>←</b>             |         |
| 46   | CABINET SIDE PLATE ASS'Y         | 1    | CWE04K1060A                | ←                    | ←                 | <b>←</b>             |         |
| 47   | CABINET FRONT PLATE              | 1    | CWE061275A                 | ←                    | ←                 | <b>←</b>             |         |
| 48   | HOLDER COUPLING                  | 1    | CWH351181A                 | ←                    | ←                 | ←                    |         |