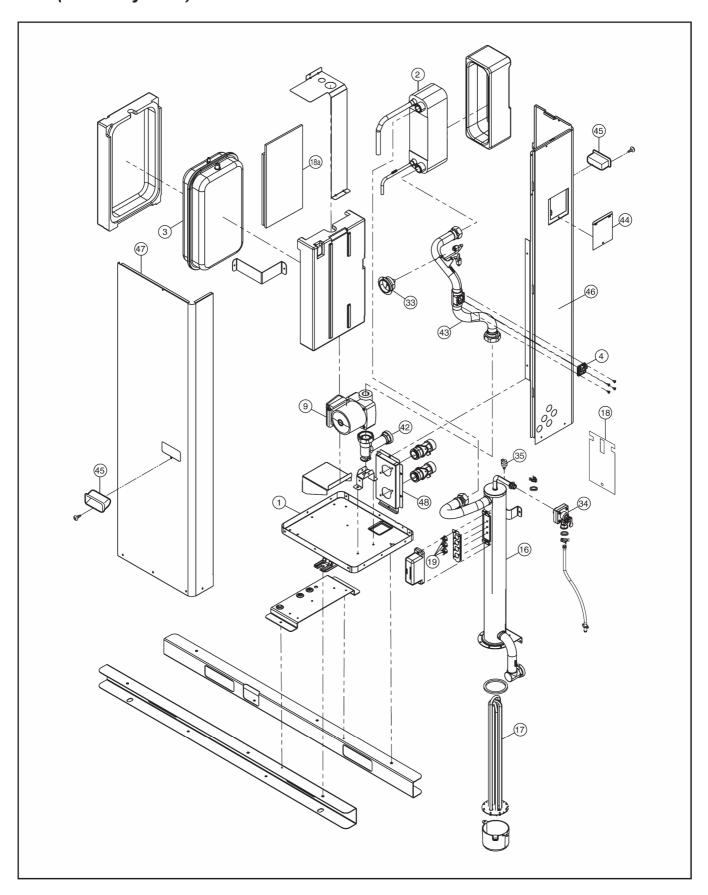

#### Note:

The above exploded view is for the purpose of parts disassembly and replacement. The non-numbered parts are not kept as standard service parts.

### < Model: Water System >

| REF. | DESCRIPTION & NAME               | QTY. | WH-MDC09C3E5<br>(WH-       | WH-MDC12C6E5<br>(WH- | (WH-              | WH-MDC16C6E5<br>(WH- | REMARKS |
|------|----------------------------------|------|----------------------------|----------------------|-------------------|----------------------|---------|
| 1    | BASE PAN                         | 1    | MDC09C3E5-1)<br>CWD52K1242 | MDC12C6E5-1)<br>←    | MDC14C6E5-1)<br>← | MDC16C6E5-1) ←       |         |
| 2    | HOT WATER COIL-COMPLETE          | 1    | CWB90C1046                 | ←                    | <b>←</b>          | <b>←</b>             | 0       |
| 3    | RECEIVER                         | 1    | CWB141039                  | <b>←</b>             | <b>←</b>          | <b>←</b>             |         |
| 4    | FLOAT (FLOW SWITCH)              | 1    | CWB601008                  | <b>←</b>             | <b>←</b>          | <b>←</b>             | 0       |
| 9    | PUMP                             | 1    | CWB532096                  | <b>←</b>             | <b>←</b>          | <b>←</b>             | 0       |
| 16   | BOTTLE COMPLETE                  | 1    | CWH90C0034                 | CWH90C0033           | <b>←</b>          | <b>←</b>             |         |
| 17   | HEATER ASS'Y                     | 1    | CWA34K1026                 | CWA34K1025           | <b>←</b>          | <b>←</b>             | 0       |
| 18   | SOUND PROOF MATERIAL             | 1    | CWG302593                  | CWG302592            | <b>←</b>          | <b>←</b>             |         |
| 18a  | SOUND PROOF MATERIAL             | 1    | CWG302594                  | <b>←</b>             | <b>←</b>          | <b>←</b>             |         |
| 19   | THERMOSTAT                       | 2/3  | CWA151065                  | <b>←</b>             | <b>←</b>          | <b>←</b>             | 0       |
| 20   | ELECTRONIC CONTROLLER - MAIN     | 1    | CWA73C6737R                | CWA73C6738R          | CWA73C6739R       | CWA73C6740R          | 0       |
| 21   | TERMINAL BOARD ASS'Y             | 1    | CWA28K1200                 | ←                    | ←                 | <b>←</b>             |         |
| 25   | TERMINAL BOARD ASS'Y             | 1    | CWA28K1211                 | ←                    | ←                 | <b>←</b>             |         |
| 26   | TERMINAL BOARD ASS'Y             | 1    | CWA28K1221                 | ←                    | ←                 | ←                    |         |
| 27   | ELECTRO MAGNETIC SWITCH          | 1    | K6C1AYY00004               | ←                    | <b>←</b>          | <b>←</b>             | 0       |
| 28   | TERMINAL BOARD ASS'Y             | 1    | CWA28K1222                 | ←                    | ←                 | ←                    |         |
| 29   | RESIDUAL CURRENT CIRCUIT BREAKER | 2/3  | CWA181005                  | <b>←</b>             | ←                 | <b>←</b>             | 0       |
| 30   | TRANSFORMER-COMPLETE             | 1    | CWA40C1096                 | ←                    | ←                 | ←                    | 0       |
| 31   | SENSOR-COMPLETE                  | 1    | CWA50C2749                 | ←                    | ←                 | <b>←</b>             | 0       |
| 32   | REMOTE CONTROL<br>COMPLETE       | 1    | CWA75C4020                 | ←                    | <b>←</b>          | <b>←</b>             | 0       |
| 33   | PRESSURE GAUGE                   | 1    | CWB070001                  | ←                    | ←                 | ←                    | 0       |
| 34   | PRESSURE RELIEF VALVE            | 1    | CWB621092                  | ←                    | <b>←</b>          | ←                    | 0       |
| 35   | PRESSURE RELIEF VALVE            | 1    | CWB621094                  | ←                    | ←                 | ←                    |         |
| 36   | TERMINAL BOARD ASS'Y             | 1    | CWA28K1232                 | ←                    | ←                 | ←                    |         |
| 39   | OPERATING INSTRUCTION            | 1    | CWF568651                  | ←                    | <b>←</b>          | ←                    |         |
| 40   | INSTALLATION INSTRUCTION         | 1    | CWF615444                  | ←                    | <b>←</b>          | <b>←</b>             |         |
| 42   | TUBE CONNECTOR-<br>COMPLETE      | 1    | CWT29C1050                 | <b>←</b>             | <b>←</b>          | <b>←</b>             |         |
| 43   | TUBE CONNECTOR-<br>COMPLETE      | 1    | CWT29C1064                 | <b>←</b>             | <b>←</b>          | <b>←</b>             |         |
| 44   | CONTROL BOARD COVER              | 1    | CWH131420A                 | ←                    | <b>←</b>          | ←                    |         |
| 45   | HANDLE                           | 2    | CWE161014                  | ←                    | <b>←</b>          | <b>←</b>             |         |
| 46   | CABINET SIDE PLATE ASS'Y         | 1    | CWE04K1060A                | ←                    | ←                 | <b>←</b>             |         |
| 47   | CABINET FRONT PLATE              | 1    | CWE061275A                 | ←                    | ←                 | <b>←</b>             |         |
| 48   | HOLDER COUPLING                  | 1    | CWH351181A                 | ←                    | ←                 | ←                    |         |